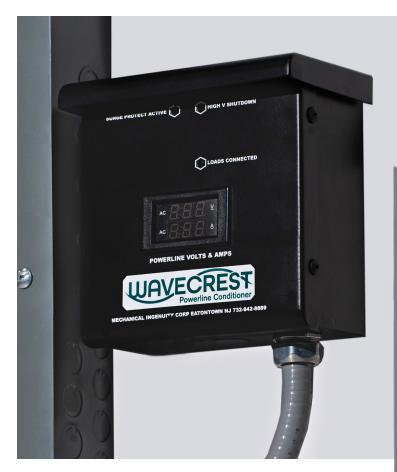

### **OVERVIEW**

The Wavecrest® Power Conditioner protects electrical equipment in buildings from volatile power conditions caused by internal and external forces. Originally designed to prevent LED lights from flickering, it installs at the circuit breaker to protect any sensitive electronics.

## **SPECIFICATIONS**

- Max Spike Protection: 120kA, 100kV
- Rated Spike Protection: 12,000kA
- EMI/RFI Filter: 120db
- Over/Under Voltage Protection
- Load Rating: 20A
- Current Limiting
- Voltage Rating: 120v-277v Single-Phase, 480v 3-Phase
- Voltage & Current Read-out Display
- Diagnostic LEDs