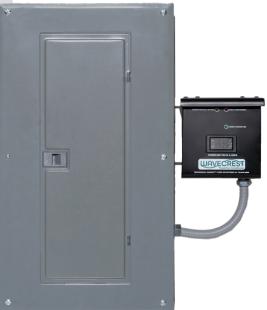

### **OVERVIEW**

The Wavecrest® Power Conditioner protects electrical equipment in buildings from volatile power conditions caused by internal and external forces. Originally designed to prevent LED lights from flickering, it installs at the circuit breaker to protect any sensitive electronics.